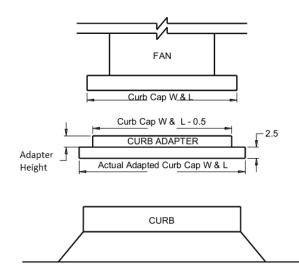

## **Standard Construction Features:**

Curb adapters are designed to adapt standard curb cap dimensions to nonstandard curb sizes. Adapters may be constructed of either aluminum or galvanized steel. Curb reducers may reduce by a maximum of 10 inches and curb adapters may extend up to 20 inches beyond the standard curb cap size.

| Туре    | Cap<br>Width (in). | Cap<br>Length (in.) | Actual Adapted<br>Curb Cap Width (in.) | Actual Adapted<br>Curb Cap Length (in.) | Adapter<br>Height (in.) |
|---------|--------------------|---------------------|----------------------------------------|-----------------------------------------|-------------------------|
| Adapter | 17                 | 17                  | 19                                     | 19                                      | 2.5                     |
| Adapter | 17                 | 17                  | 22                                     | 22                                      | 2.5                     |
| Adapter | 19                 | 19                  | 22                                     | 22                                      | 2.5                     |